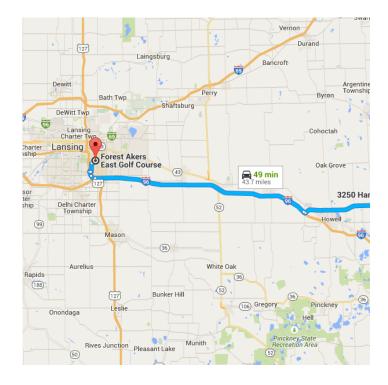

Follow I-96 W to Dunckel Rd in Lansing. Take exit 11 from I-496 W/US-127 N

27.5 mi / 24 min

| X  | 5.                                                                                          | Merge onto I-96 W              |          |
|----|---------------------------------------------------------------------------------------------|--------------------------------|----------|
|    |                                                                                             |                                | 26.1 mi  |
| r  | 6. Take exit <b>106B</b> for <b>Interstate 496/US 127</b><br><b>N</b> toward <b>Lansing</b> |                                |          |
|    |                                                                                             | 5                              | 0.6 mi   |
| \$ | 7.                                                                                          | Merge onto I-496 W/US-127 N    | 0.5      |
|    |                                                                                             |                                | 0.5 mi   |
| r  | 8.                                                                                          | Take exit 11 toward Jolly Road |          |
|    |                                                                                             |                                | — 0.3 mi |

# Take **Collins Rd** and **S Harrison Rd** to your destination in East Lansing

\_\_\_\_\_ 1.7 mi / 4 min

Turn left onto Dunckel Rd 9. 0.1 mi 10. Turn left onto Collins Rd 1.0 mi t Continue onto Forest Rd 11. 0.2 mi Turn left onto S Harrison Rd 12. 0.3 mi 13. Turn right 262 ft 14. Turn right 56 ft Turn left 15. 164 ft