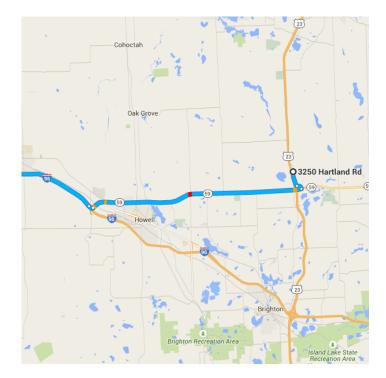

#### Get on I-96 W in Howell from M-59 W/E Highland Rd

14.5 mi / 20 min

 Head south on Hartland Rd toward Dunham Rd
0.9 mi
At the traffic circle, take the 1st exit and stay on Hartland Rd
Turn right onto M-59 W/E Highland Rd
Turn right to merge onto I-96 W
0.3 mi