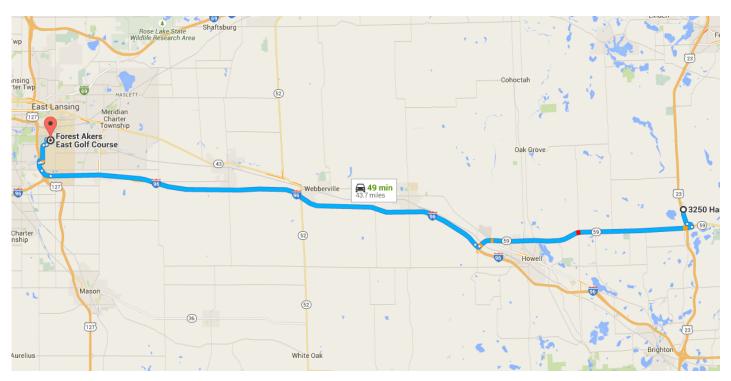

#### Get on I-96 W in Howell from M-59 W/E Highland Rd

14.5 mi / 20 min

 Head south on Hartland Rd toward Dunham Rd
0.9 mi
At the traffic circle, take the 1st exit and stay on Hartland Rd
Turn right onto M-59 W/E Highland Rd
Turn right to merge onto I-96 W
0.3 mi

Follow I-96 W to Dunckel Rd in Lansing. Take exit 11 from I-496 W/US-127 N

27.5 mi / 24 min

| X  | 5.                                                                                          | Merge onto I-96 W              |          |
|----|---------------------------------------------------------------------------------------------|--------------------------------|----------|
|    |                                                                                             |                                | 26.1 mi  |
| r  | 6. Take exit <b>106B</b> for <b>Interstate 496/US 127</b><br><b>N</b> toward <b>Lansing</b> |                                |          |
|    |                                                                                             | 5                              | 0.6 mi   |
| \$ | 7.                                                                                          | Merge onto I-496 W/US-127 N    | 0.5      |
|    |                                                                                             |                                | 0.5 mi   |
| r  | 8.                                                                                          | Take exit 11 toward Jolly Road |          |
|    |                                                                                             |                                | — 0.3 mi |

# Take **Collins Rd** and **S Harrison Rd** to your destination in East Lansing

\_\_\_\_\_ 1.7 mi / 4 min

Turn left onto Dunckel Rd 9. 0.1 mi 10. Turn left onto Collins Rd 1.0 mi t Continue onto Forest Rd 11. 0.2 mi Turn left onto S Harrison Rd 12. 0.3 mi 13. Turn right 262 ft 14. Turn right 56 ft Turn left 15. 164 ft